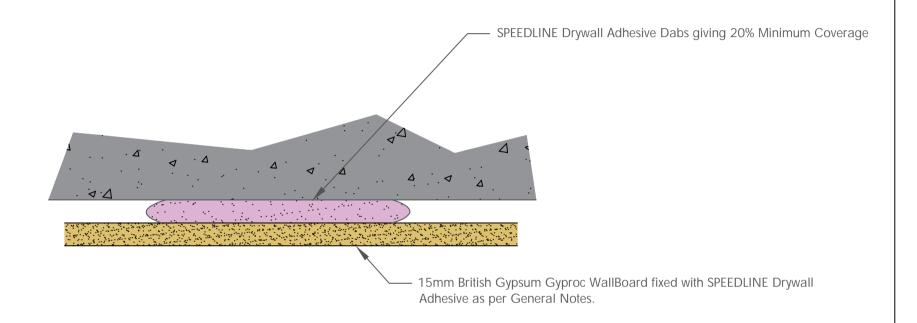

CDR No: DD-B-52

DATE: 22/10/19

DIRECT BOND LINING WITH 15mm WALLBOARD

Adsetts House, 16 Europa View, Sheffield Business Park, Sheffield, S9 1XH.

T: 0114 231 8030

SPEEDLINE
DRYWALL SYSTEMS | Part care plo

Details to be read in conjunction with project specification guidelines